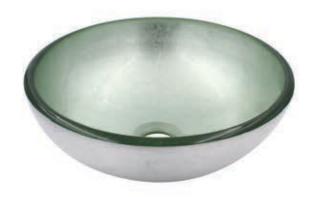

## TIG-7032-12 ARGENTO MINI Glass Vessel Bathroom Sink

Requested By:

Specific Features:

### **STANDARD SPECIFICATIONS:**

- Round vessel sink
- Fluorescent silver, foil painted bottom
- Made with high tempered glass
- Scratch resistant and non-porous
- Designed for above counter installation
- Standard U.S. plumbing connections
- 1.75-inch drain opening