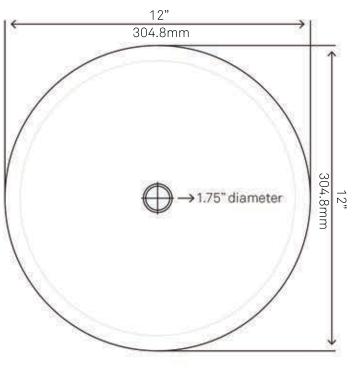

# 4.5" 114.3mm

Novatto reserves the right (1) to make changes in specifications and materials, and (2) to change or discontinue models, both without notice or obligation. Dimensions are for reference only, see www.Novatto.com for finish options and product availability.

### **STANDARD SPECIFICATIONS:**

- Round vessel sink
- Fluorescent silver, foil painted bottom
- Made with high tempered glass
- Scratch resistant and non-porous
- Designed for above counter installation
- Standard U.S. plumbing connections
- 1.75-inch drain opening